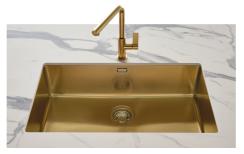

### Sink KE Gold

Kitchen Sinks Code: 2155 859

#### **DETAILS**

| Coloring               | Gold                                                            |
|------------------------|-----------------------------------------------------------------|
| Edge/Installation Type | Undermount                                                      |
| Finish                 | PVD                                                             |
| Material               | AISI 304 stainless steel                                        |
| Texture                | Foster brushed                                                  |
| Base                   | 60 cm                                                           |
| Dimensions             | 540 x 440 mm                                                    |
| Standard fittings      | Fixing hooks, gasket, drain, overflow and siphon, boxed packing |
| Mixer holes            | No standard holes                                               |
|                        |                                                                 |

| Built-in hole             | View technical data sheet                                                                                                                                                                                                                                                                                                                    |
|---------------------------|----------------------------------------------------------------------------------------------------------------------------------------------------------------------------------------------------------------------------------------------------------------------------------------------------------------------------------------------|
| Drainer                   | No                                                                                                                                                                                                                                                                                                                                           |
| Width                     | 54 cm                                                                                                                                                                                                                                                                                                                                        |
| Bowl dimension            | 500 x 400 mm                                                                                                                                                                                                                                                                                                                                 |
| Number of bowls           | 1 bowl                                                                                                                                                                                                                                                                                                                                       |
| Waste fitting             | 3,5" drain                                                                                                                                                                                                                                                                                                                                   |
| FEATURES                  |                                                                                                                                                                                                                                                                                                                                              |
| Basket 3,5" waste fitting | The drain is equipped with a large 3.5" drain, with the practical basket cap that prevents the discharge of solid parts.                                                                                                                                                                                                                     |
| Gold                      | The Gold finish is obtained by treating the steel with a physical process called PVD (Physical Vacuum Deposition) which deposits particles of noble metals on the surface. The result is a unique and refined aesthetic effect, and an improvement in the mechanical properties of the steel that is more resistant to shocks and scratches. |
| High thickness            | Imm thick steel. A significant thickness, which guarantees the maximum sturdiness and durability.                                                                                                                                                                                                                                            |
| Perimetral overflow       | The overflow is always a security on the Foster sinks that prevents the overflow of water in case of oversights. The perimeter drain solution improves aesthetics thanks to its square and essential shape.                                                                                                                                  |
| Small radius              | Bowls with squared shapes with a modern design and an increased capacity, for a minimal aesthetics connected with an extreme practicity.                                                                                                                                                                                                     |