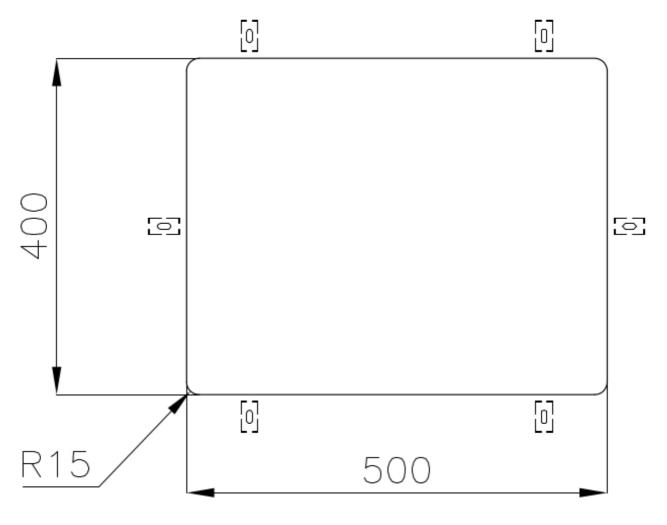

|
| Perimetral overflow       | The overflow is always a security on the Foster sinks that prevents the overflow of water in case of oversights. The perimeter drain solution improves aesthetics thanks to its square and essential shape.                                                                                                                                  |
| Small radius              | Bowls with squared shapes with a modern design and an increased capacity, for a minimal aesthetics connected with an extreme practicity.                                                                                                                                                                                                     |

### **TECHNICAL DATA**

# Foster ==



### Foster ==



Cut out size Dimensioni per foratura top

### **GALLERY**





## Foster ==

### **OPTIONAL ACCESSORIES**



Cestello inox 8612 000



Glass chopping board 8631 300



HDPE Chopping board 8657 001



HPDE Twin chopping board 8644 101



8100 303 \* only in combination with the accessory 8644 101

Stainless steel plate rack



Stainless steel plate rack only usable in combination with the accessories 8644 003
8100 154



White basket 8612 100



**White bowl** 8153 100



Graters kit with ring-holder and food collection tray

8159 101 \* only in combination with the accessory 8644 101





Stainless steel perforated tray

8151 000

\* only in combination with the accessory 8644 101



Stainless steel plate rack

8100 201

### **RECOMMENDED PAIRINGS**



Mixer Tap Omega Gold

8497 700