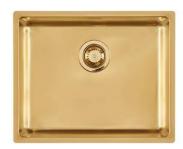

### Sink KE Gold

Kitchen Sinks Code: 2155 859

#### **DETAILS**

| Coloring               | Gold                                                            |
|------------------------|-----------------------------------------------------------------|
| Edge/Installation Type | Undermount                                                      |
| Finish                 | PVD                                                             |
| Material               | AISI 304 stainless steel                                        |
| Texture                | Foster brushed                                                  |
| Base                   | 60 cm                                                           |
| Dimensions             | 540 x 440 mm                                                    |
| Standard fittings      | Fixing hooks, gasket, drain, overflow and siphon, boxed packing |
| Mixer holes            | No standard holes                                               |
|                        |                                                                 |