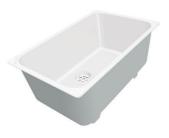

### Sink KE Gold

Kitchen Sinks Code: 2155 859

#### **DETAILS**

| Coloring               | Gold                                                            |
|------------------------|-----------------------------------------------------------------|
| Edge/Installation Type | Undermount                                                      |
| Finish                 | PVD                                                             |
| Material               | AISI 304 stainless steel                                        |
| Texture                | Foster brushed                                                  |
| Base                   | 60 cm                                                           |
| Dimensions             | 540 x 440 mm                                                    |
| Standard fittings      | Fixing hooks, gasket, drain, overflow and siphon, boxed packing |
| Mixer holes            | No standard holes                                               |
|                        |                                                                 |

| Built-in hole             | View technical data sheet                                                                                                                                                                                                                                                                                                                    |
|---------------------------|----------------------------------------------------------------------------------------------------------------------------------------------------------------------------------------------------------------------------------------------------------------------------------------------------------------------------------------------|
| Drainer                   | No                                                                                                                                                                                                                                                                                                                                           |
| Width                     | 54 cm                                                                                                                                                                                                                                                                                                                                        |
| Bowl dimension            | 500 x 400 mm                                                                                                                                                                                                                                                                                                                                 |
| Number of bowls           | 1 bowl                                                                                                                                                                                                                                                                                                                                       |
| Waste fitting             | 3,5" drain                                                                                                                                                                                                                                                                                                                                   |
| FEATURES                  |                                                                                                                                                                                                                                                                                                                                              |
| Basket 3,5" waste fitting | The drain is equipped with a large 3.5" drain, with the practical basket cap that prevents the discharge of solid parts.                                                                                                                                                                                                                     |
| Gold                      | The Gold finish is obtained by treating the steel with a physical process called PVD (Physical Vacuum Deposition) which deposits particles of noble metals on the surface. The result is a unique and refined aesthetic effect, and an improvement in the mechanical properties of the steel that is more resistant to shocks and scratches. |
| High thickness            | Imm thick steel. A significant thickness, which guarantees the maximum sturdiness and durability.                                                                                                                                                                                                                                            |
| Perimetral overflow       | The overflow is always a security on the Foster sinks that prevents the overflow of water in case of oversights. The perimeter drain solution improves aesthetics thanks to its square and essential shape.                                                                                                                                  |
| Small radius              | Bowls with squared shapes with a modern design and an increased capacity, for a minimal aesthetics connected with an extreme practicity.                                                                                                                                                                                                     |